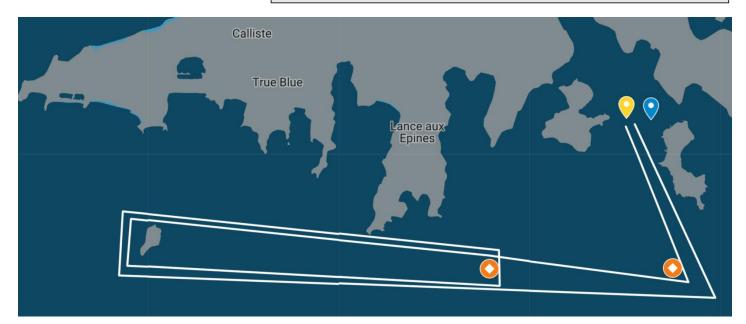

CLARKES COURT BOATYARD & MARINA GRENADA W.I.

Start Line: Between committee boat & yellow tetrahedron mark CCBM
Mark: Starboard
Glover's Island: Port or Starboard (skipper's choice)
Tara: Port
Glover's Island: Port or Starboard (skipper's choice)
CCBM Mark: Port
Finish Line: Between Committee Boat & yellow tetrahedron mark
Spinnakers optional