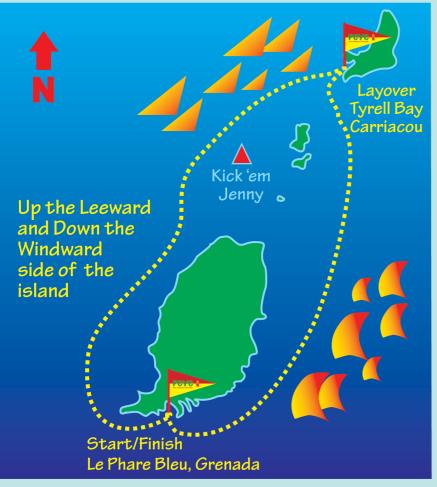

## PCYC Round Grenada Regatta 20-21 August 2016

www.pcycgrenada.com info@pcycgrenada.com

## RACE 1: Le Phare Bleu Grenada to Carriacou Marine Tyrell Bay Carriacou

Mark 1: Start line: Between two yellow marks just beyond the Le Phare Bleu dock.

Mark 2: Le Phare Bleu outer yellow mark to starboard.

## RACE 2: Carriacou Marine Tyrell Bay Carriacou to Le Phare Bleu Grenada

Mark 1: Start Line (This is also the Finish Line for Race 1)

Mark 2: Le Phare Bleu outer yellow mark to Port.

Finish: Le Phare Bleu