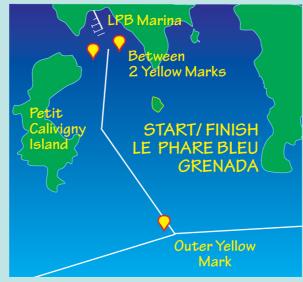

## RACE 1: Le Phare Bleu Grenada to Carriacou Marine Tyrell Bay Carriacou

Mark 1: Start line: Between two yellow marks just beyond the Le Phare Bleu dock.

Mark 2: Le Phare Bleu outer yellow mark to starboard.

## RACE 2: Carriacou Marine Tyrell Bay Carriacou to Le Phare Bleu Grenada

Mark 1: Start Line (This is also the Finish Line for Race 1)

Mark 2: Le Phare Bleu outer yellow mark to Port.

Finish: Le Phare Bleu