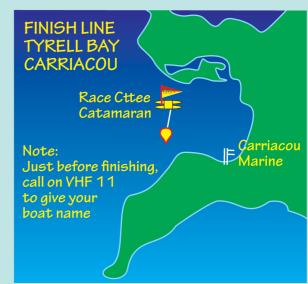

Finish: Between the committee boat (catamaran) and the yellow mark.

(This is also the start line for Race 2)